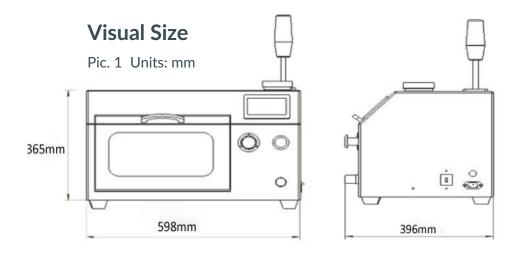

## **Specifications**

| MODEL                    | HS-800                    |
|--------------------------|---------------------------|
| Size:(L*W*H)             | 598*396*365mm             |
| Power:3 phase 2wire      | 2P2W,220V,50/60Hz,20A     |
| Power Supply             | 200W                      |
| Air Pressure             | 0.5-0.6MPa                |
| Controlling Mode         | Touch Screen+PLC          |
| Air Source               | Pure Compressed Air       |
| Jet Pressure             | ≤0.4MPa                   |
| Air Wastage              | Under 280NL/min           |
| Liquid Type              | Industrial Purified Water |
| Liquid Consumption       | 300cc/hour                |
| Liquid Storage           | 800cc                     |
| Admission pipe/Drainpipe | φ8/φ6                     |
| Specs of Nozzle Tray     | Default 30 nozzles        |
| Specs of Cleaning Nozzle | 0201-2512inch             |
| Noise                    | 35-60dB                   |
| Net Weight               | 45kg                      |