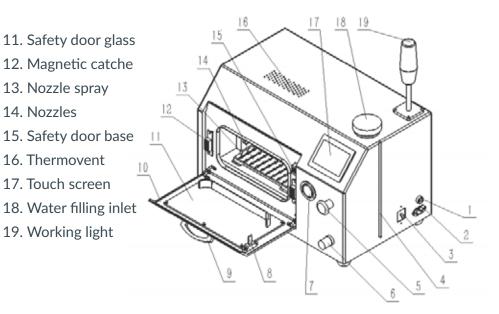

- 1. Air inlet pipe
- 2. Power port
- 3. Power switch
- 4. The water level display tube 14. Nozzles
- 5. Emergency stop
- 6. Pressure-adjusting value
- 7. Pressure meter
- 8. Safety plug
- 9. Safe door handle
- 10. Safety door